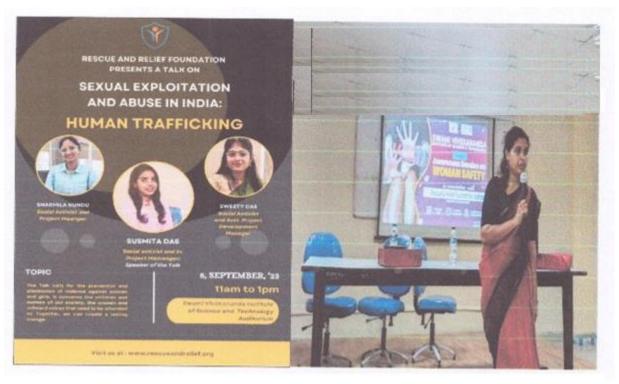

## **Supporting Documents**

Fig. 1. Women's Day Celebration

Fig. 2. Awareness Talk on Women's Safety

Fig. 3. Dr. Mausumi Pal (Counsellor) Counselling Female Students in her Room

Fig. 4. Awareness Presentation on Gender Equality