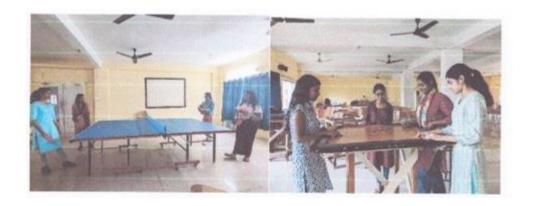

Principal

Swami Vivekananda Institute of

Modern Science

Senarpur Stn. Read, Karbala

P.S.-Narendrapur, Koi-103

Fig.5. Sports Facility for Female Students

Fig.6. Counselling Session for Female Students Conducted by Dr. Mausumi Pal