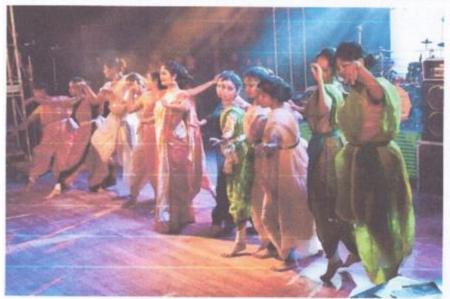

## **Supporting Documents**

Fig. 1. Women's Day Celebration

Fig. 2. Awareness Talk on Women's Safety

Fig. 3. Dr. Mausumi Pal (Counsellor) Counselling Female Students in her Room

Fig. 4. Awareness Presentation on Gender Equality