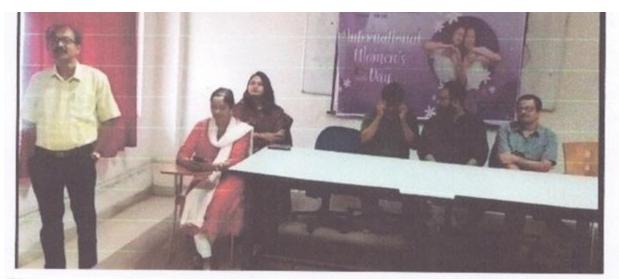

## **Supporting Documents**

Fig. 1. Women's Day Celebration

Fig. 2. Awareness Talk on Women's Safety

Fig. 3. Dr. Mausumi Pal (Counsellor) Counselling Female Students in her Room

Fig. 4. Awareness Presentation on Gender Equality