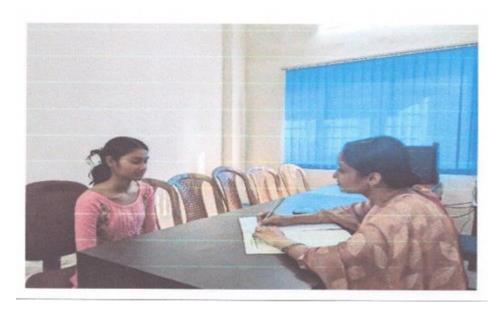

Principal

Swami Vivekananda Institute of

Modern Science

Senarpur Stn. Read, Karbala

P.S.-Narendrapur, Koi-103

Fig.5. Sports Facility for Female Students

Fig.6. Counselling Session for Female Students Conducted by Dr. Mausumi Pal

Principal
Swami Vivekananda Institute of
Modern Science
Senarpur Stn. Road, Karbala
P.S. Narendrapur, Koi-103

Fig. 7. CCTV Camera Monitoring

Fig.8. Counselling Session

Principal
Swami Vivekananda Institute of